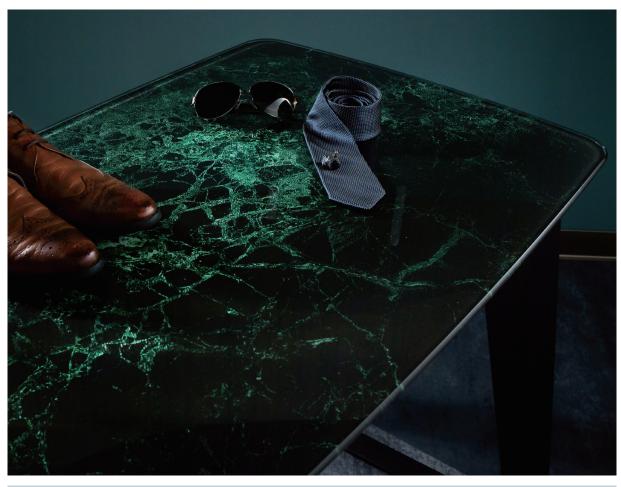

#### Glaseramic Decorative Glass Top

Glaseramic glass top can be placed in everywhere. This is no doubt that decorative glass table top is an excellent idea to decorate your dining and living room space interior. It brings an elegant and classic look in your dining space, also make it easy to clean and durable. When glass used as countertop or table cover it protects your wooden or stone part from unwanted blemishes. It enables you to create a tabletop glass display that's both visually stunning and highly practical. Definitely durable and non-porous.

Available in 6mm, 8mm, 10mm & 12mm crystal tempered glass. Shapes can be customised.

©2020 SAINT GLAS LIMITED ALL RIGHTS RESERVED

©2020 SAINT GLAS LIMITED ALL RIGHTS RESERVED

©2020 SAINT GLAS LIMITED ALL RIGHTS RESERVED