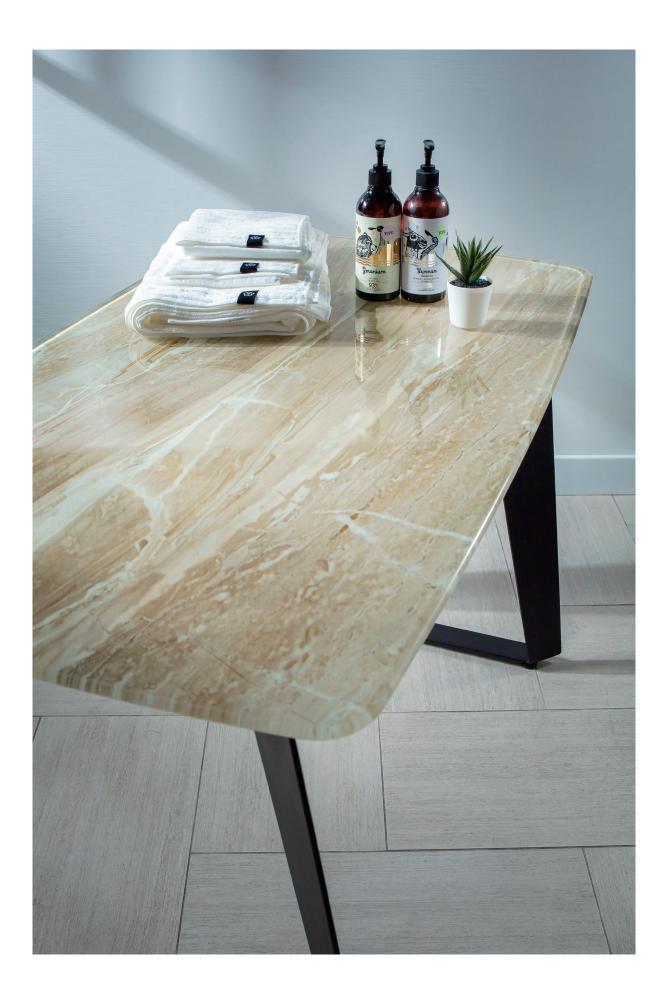

#### Glaseramic Decorative Glass Top

Glaseramic glass top can be placed in everywhere. This is no doubt that decorative glass table top is an excellent idea to decorate your dining and living room space interior. It brings an elegant and classic look in your dining space, also make it easy to clean and durable. When glass used as countertop or table cover it protects your wooden or stone part from unwanted blemishes. It enables you to create a tabletop glass display that's both visually stunning and highly practical. Definitely durable and non-porous.

Anti-corrosion

High Temperature Resistance

Scratch Resistant

100% Waterproof

Easy C**l**ean

Installs Anywhere Indoors

Fast Affordab**l**e Insta**ll**ation

20- Year Durability

Available in 6mm, 8mm, 10mm & 12mm crystal tempered glass. Shapes can be customised.

©2020 SAINT GLAS LIMITED ALL RIGHTS RESERVED

©2020 SAINT GLAS LIMITED ALL RIGHTS RESERVED

©2020 SAINT GLAS LIMITED ALL RIGHTS RESERVED