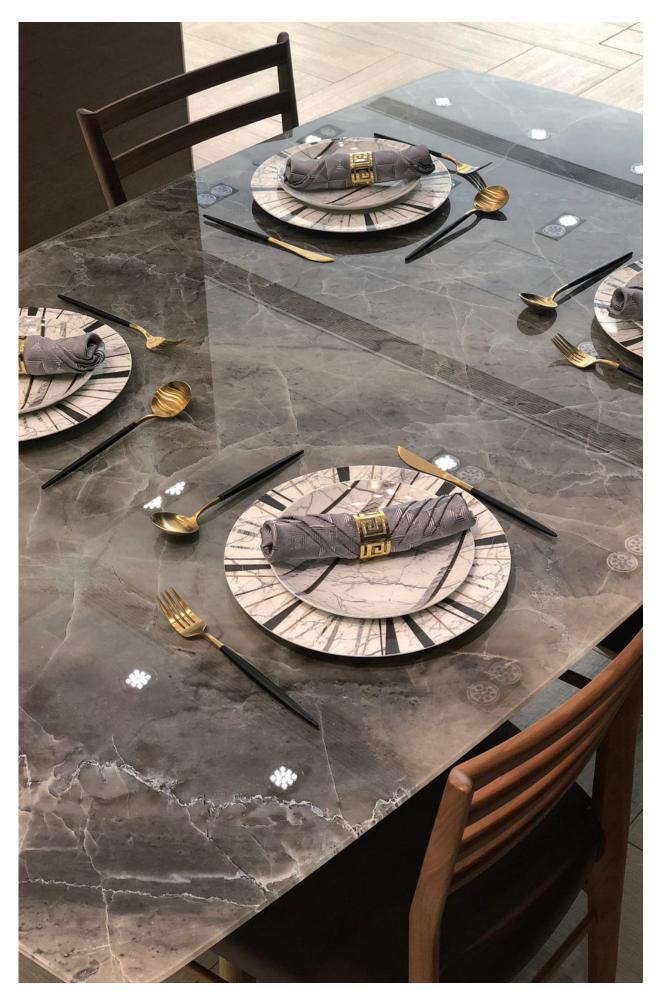

#### Glaseramic Decorative Glass Top

Glaseramic glass top can be placed in everywhere. This is no doubt that decorative glass table top is an excellent idea to decorate your dining and living room space interior. It brings an elegant and classic look in your dining space, also make it easy to clean and durable. When glass used as countertop or table cover it protects your wooden or stone part from unwanted blemishes. It enables you to create a tabletop glass display that's both visually stunning and highly practical. Definitely durable and non-porous.

## SAINT GLASS ART GLASS

MARBLE GLASS

MARBLE GLASS