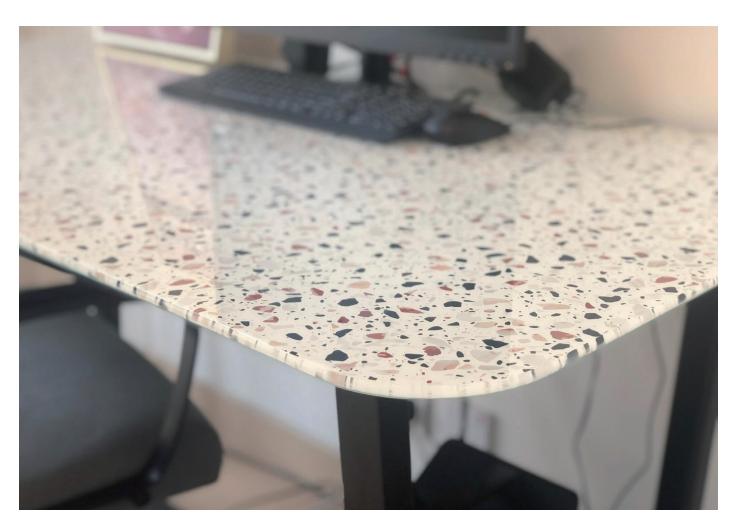

#### Glaseramic Decorative Glass Top

Glaseramic glass top can be placed in everywhere. This is no doubt that decorative glass table top is an excellent idea to decorate your dining and living room space interior. It brings an elegant and classic look in your dining space, also make it easy to clean and durable. When glass used as countertop or table cover it protects your wooden or stone part from unwanted blemishes. It enables you to create a tabletop glass display that's both visually stunning and highly practical. Definitely durable and non-porous.

Anti-corrosion

High Temperature Resistance

Scratch Resistant

100% Waterproof

Easy C**l**ean

Installs Anywhere Indoors

Fast Affordab**l**e Insta**ll**ation

20- Year Durability

Available in 6mm, 8mm, 10mm & 12mm crystal tempered glass. Shapes can be customised.

©2020 SAINT GLAS LIMITED ALL RIGHTS RESERVED

©2020 SAINT GLAS LIMITED ALL RIGHTS RESERVED

©2020 SAINT GLAS LIMITED ALL RIGHTS RESERVED

## SAINT GLASS ART GLASS

MARBLE GLASS

MARBLE GLASS