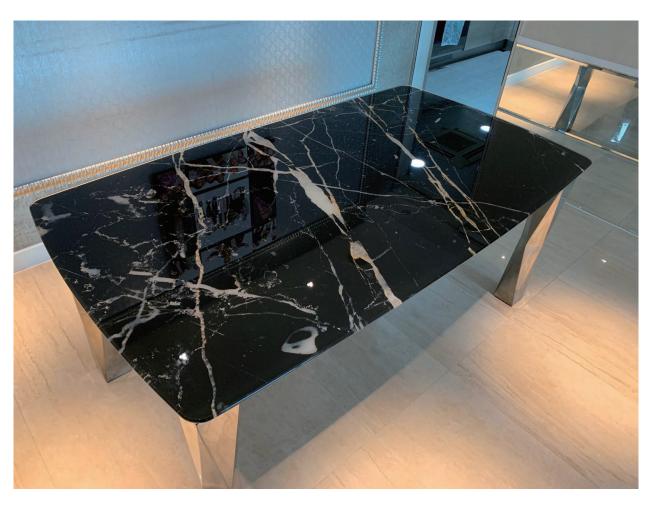

#### Glaseramic Decorative Glass Top

Glaseramic glass top can be placed in everywhere. This is no doubt that decorative glass table top is an excellent idea to decorate your dining and living room space interior. It brings an elegant and classic look in your dining space, also make it easy to clean and durable. When glass used as countertop or table cover it protects your wooden or stone part from unwanted blemishes. It enables you to create a tabletop glass display that's both visually stunning and highly practical. Definitely durable and non-porous.

## SAINT GLASS ART GLASS

MARBLE GLASS

MARBLE GLASS