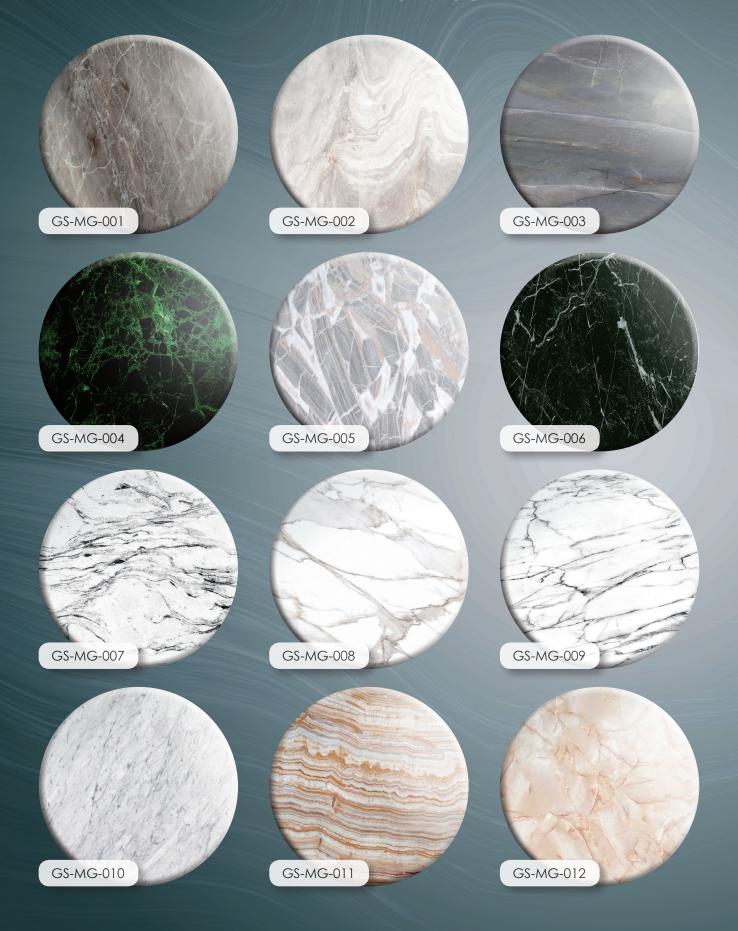

## SAINT GLASS ART GLASS

MARBLE GLASS

MARBLE GLASS

Available in 6mm, 8mm, 10mm & 12mm crystal tempered glass. Shapes can be customised.

©2020 SAINT GLAS LIMITED ALL RIGHTS RESERVED

©2020 SAINT GLAS LIMITED ALL RIGHTS RESERVED

©2020 SAINT GLAS LIMITED ALL RIGHTS RESERVED