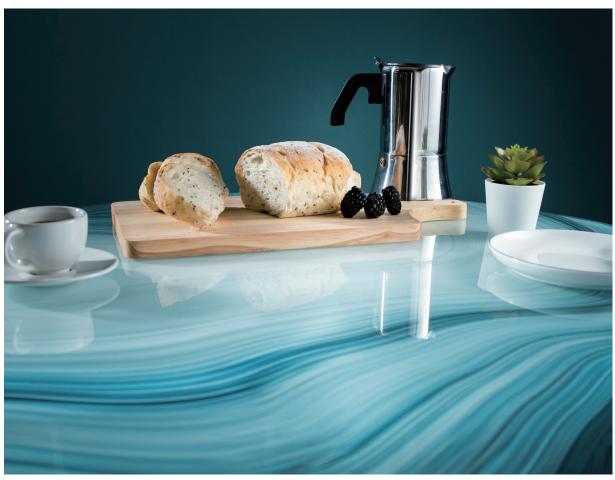

c glass top can be placed in everywhere. This is no doubt that decorative glass table top is an excellent idea to decorate your dining and living room space interior. It brings an elegant and classic look in your dining space, also make it easy to clean and durable. When glass used as countertop or table cover it protects your wooden or stone part from unwanted blemishes. It enables you to create a tabletop glass display that's both visually stunning and highly practical. Definitely durable and non-porous.



Anti-corrosion



High Temperature Resistance



Scratch Resistant



100% Waterproof



Easy C**l**ean



Installs Anywhere Indoors



Fast Affordab**l**e Insta**ll**ation



20- Year Durability

Available in 6mm, 8mm, 10mm & 12mm crystal tempered glass. Shapes can be customised.



































©2020 SAINT GLAS LIMITED ALL RIGHTS RESERVED





©2020 SAINT GLAS LIMITED ALL RIGHTS RESERVED





©2020 SAINT GLAS LIMITED ALL RIGHTS RESERVED



©2020 SAINT GLAS LIMITED ALL RIGHTS RESERVED







©2020 SAINT GLAS LIMITED ALL RIGHTS RESERVED



©2020 SAINT GLAS LIMITED ALL RIGHTS RESERVED





©2020 SAINT GLAS LIMITED ALL RIGHTS RESERVED





Saintglas glaseramic glass top





ART GLASS



Pattern has a special price, please check with the staff for details.

ART GLASS



Pattern has a special price, please check with the staff for details.

## SAINT GLASS ART GLASS



MARBLE GLASS



MARBLE GLASS



# SAINT GLAS FLORAL GLASS