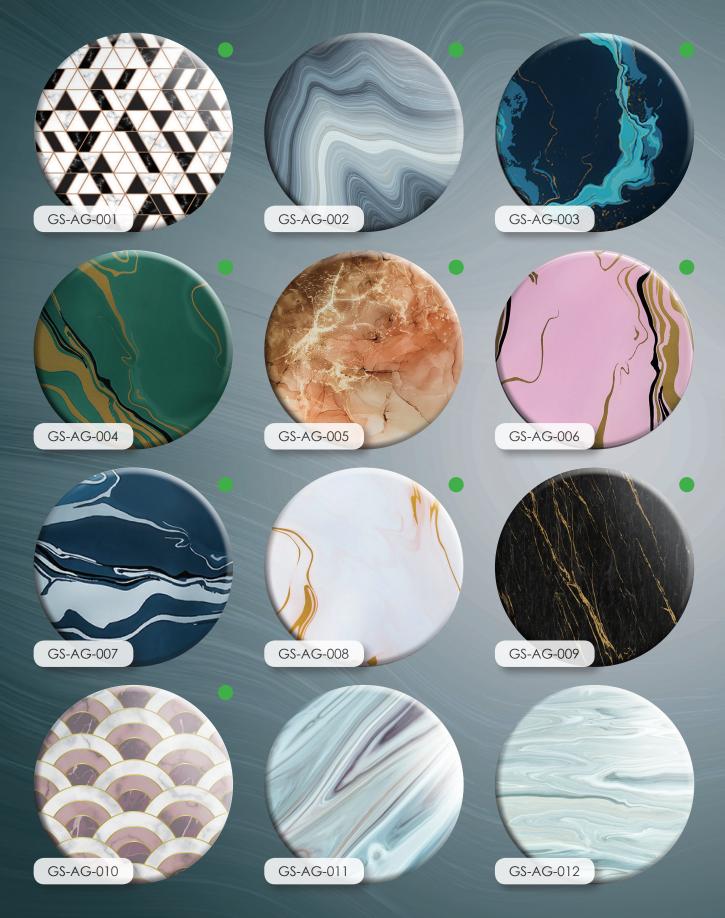

ART GLASS

Pattern has a special price, please check with the staff for details.

ART GLASS

Pattern has a special price, please check with the staff for details.

## SAINT GLASS ART GLASS

MARBLE GLASS

MARBLE GLASS