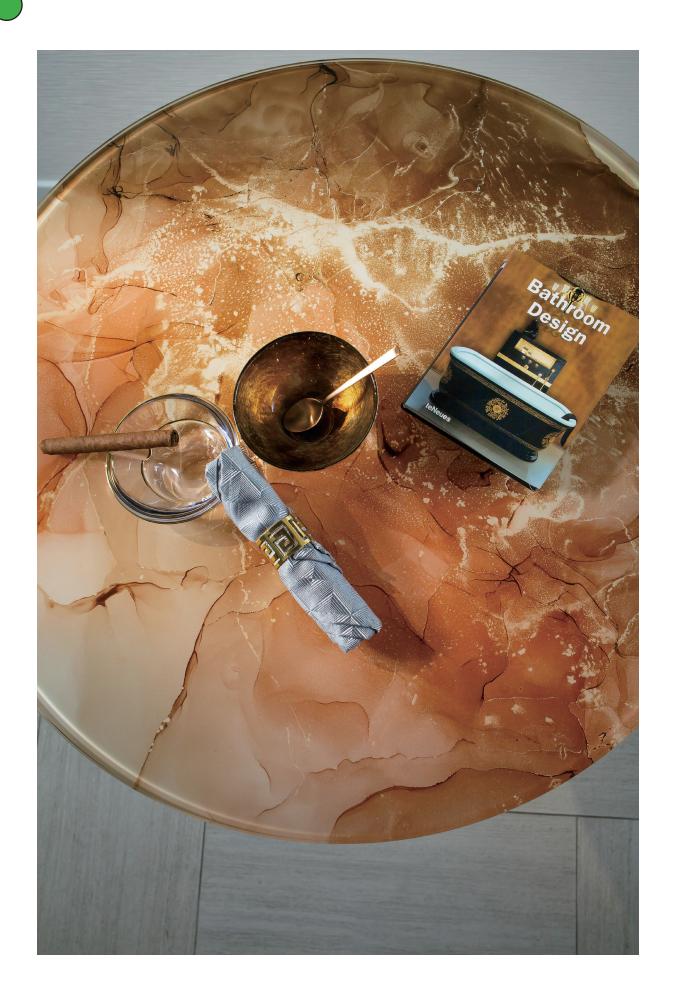

top can be placed in everywhere. This is no doubt that decorative glass table top is an excellent idea to decorate your dining and living room space interior. It brings an elegant and classic look in your dining space, also make it easy to clean and durable. When glass used as countertop or table cover it protects your wooden or stone part from unwanted blemishes. It enables you to create a tabletop glass display that's both visually stunning and highly practical. Definitely durable and non-porous.



Anti-corrosion



High Temperature Resistance



Scratch Resistant



100% Waterproof



Easy C**l**ean



Installs Anywhere Indoors



Fast Affordab**l**e Insta**ll**ation



20- Year Durability

Available in 6mm, 8mm, 10mm & 12mm crystal tempered glass. Shapes can be customised.



































©2020 SAINT GLAS LIMITED ALL RIGHTS RESERVED





©2020 SAINT GLAS LIMITED ALL RIGHTS RESERVED





©2020 SAINT GLAS LIMITED ALL RIGHTS RESERVED



©2020 SAINT GLAS LIMITED ALL RIGHTS RESERVED







©2020 SAINT GLAS LIMITED ALL RIGHTS RESERVED



©2020 SAINT GLAS LIMITED ALL RIGHTS RESERVED





©2020 SAINT GLAS LIMITED ALL RIGHTS RESERVED





Saintglas glaseramic glass top





ART GLASS



Pattern has a special price, please check with the staff for details.

ART GLASS



Pattern has a special price, please check with the staff for details.

## SAINT GLASS ART GLASS



MARBLE GLASS



MARBLE GLASS



# SAINT GLAS FLORAL GLASS