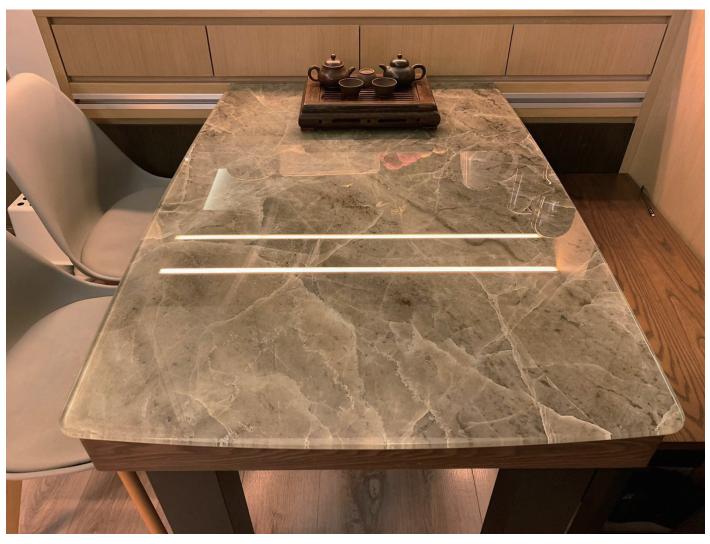

#### Glaseramic Decorative Glass Top

Glaseramic glass top can be placed in everywhere. This is no doubt that decorative glass table top is an excellent idea to decorate your dining and living room space interior. It brings an elegant and classic look in your dining space, also make it easy to clean and durable. When glass used as countertop or table cover it protects your wooden or stone part from unwanted blemishes. It enables you to create a tabletop glass display that's both visually stunning and highly practical. Definitely durable and non-porous.

Anti-corrosion

High Temperature Resistance

Scratch Resistant

100% Waterproof

Easy C**l**ean

Installs Anywhere Indoors

Fast Affordab**l**e Insta**ll**ation

20- Year Durability

Available in 6mm, 8mm, 10mm & 12mm crystal tempered glass. Shapes can be customised.

©2020 SAINT GLAS LIMITED ALL RIGHTS RESERVED

©2020 SAINT GLAS LIMITED ALL RIGHTS RESERVED

©2020 SAINT GLAS LIMITED ALL RIGHTS RESERVED

## SAINT GLASS ART GLASS

MARBLE GLASS

MARBLE GLASS