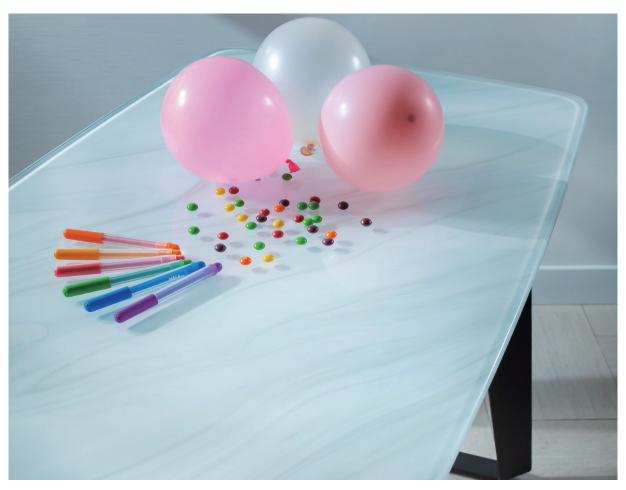

#### Glaseramic Decorative Glass Top

Glaseramic glass top can be placed in everywhere. This is no doubt that decorative glass table top is an excellent idea to decorate your dining and living room space interior. It brings an elegant and classic look in your dining space, also make it easy to clean and durable. When glass used as countertop or table cover it protects your wooden or stone part from unwanted blemishes. It enables you to create a tabletop glass display that's both visually stunning and highly practical. Definitely durable and non-porous.

Available in 6mm, 8mm, 10mm & 12mm crystal tempered glass. Shapes can be customised.

©2020 SAINT GLAS LIMITED ALL RIGHTS RESERVED

©2020 SAINT GLAS LIMITED ALL RIGHTS RESERVED

©2020 SAINT GLAS LIMITED ALL RIGHTS RESERVED