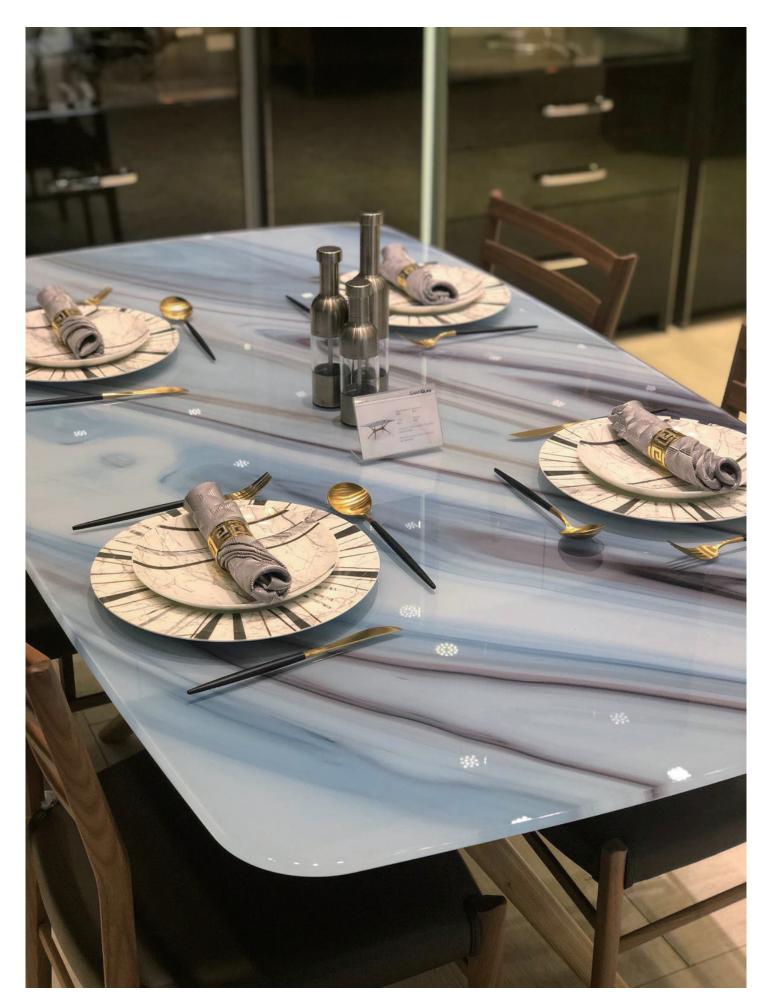

#### Glaseramic Decorative Glass Top

Glaseramic glass top can be placed in everywhere. This is no doubt that decorative glass table top is an excellent idea to decorate your dining and living room space interior. It brings an elegant and classic look in your dining space, also make it easy to clean and durable. When glass used as countertop or table cover it protects your wooden or stone part from unwanted blemishes. It enables you to create a tabletop glass display that's both visually stunning and highly practical. Definitely durable and non-porous.

## SAINT GLASS ART GLASS

MARBLE GLASS

MARBLE GLASS