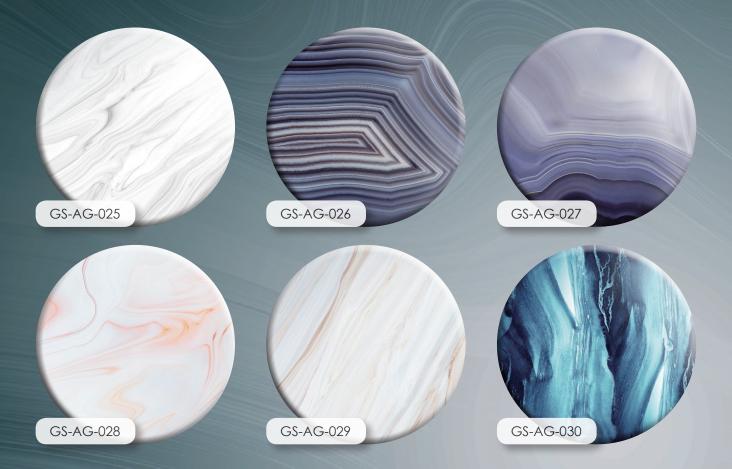

ART GLASS

Pattern has a special price, please check with the staff for details.

ART GLASS

Pattern has a special price, please check with the staff for details.

## SAINT GLASS ART GLASS

MARBLE GLASS

MARBLE GLASS