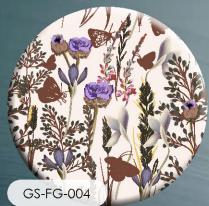

*ll**ation



20- Year Durability

Available in 6mm, 8mm, 10mm & 12mm crystal tempered glass. Shapes can be customised.



































©2020 SAINT GLAS LIMITED ALL RIGHTS RESERVED





©2020 SAINT GLAS LIMITED ALL RIGHTS RESERVED





©2020 SAINT GLAS LIMITED ALL RIGHTS RESERVED



©2020 SAINT GLAS LIMITED ALL RIGHTS RESERVED







©2020 SAINT GLAS LIMITED ALL RIGHTS RESERVED



©2020 SAINT GLAS LIMITED ALL RIGHTS RESERVED





©2020 SAINT GLAS LIMITED ALL RIGHTS RESERVED





Saintglas glaseramic glass top





ART GLASS



Pattern has a special price, please check with the staff for details.

ART GLASS



Pattern has a special price, please check with the staff for details.

## SAINT GLASS ART GLASS



MARBLE GLASS



MARBLE GLASS



# SAINT GLAS FLORAL GLASS