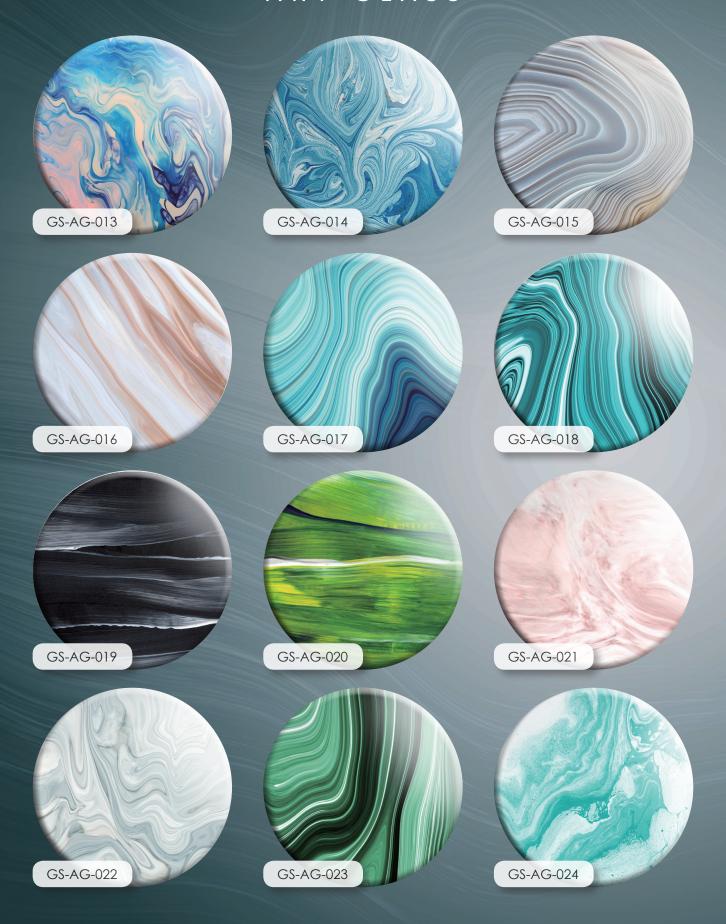

ART GLASS

Pattern has a special price, please check with the staff for details.

ART GLASS

Pattern has a special price, please check with the staff for details.

## SAINT GLASS ART GLASS

MARBLE GLASS

MARBLE GLASS