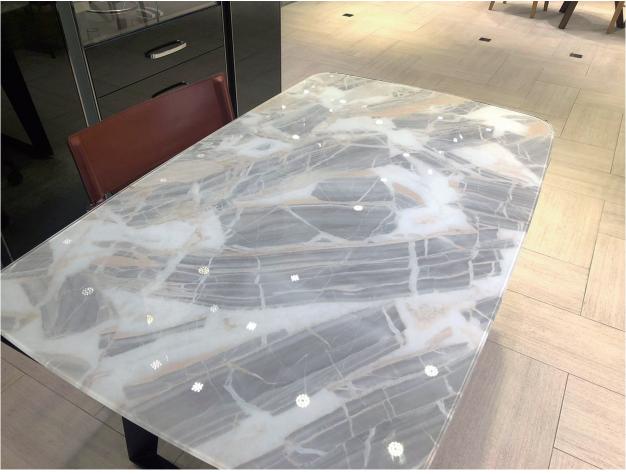

#### Glaseramic Decorative Glass Top

Glaseramic glass top can be placed in everywhere. This is no doubt that decorative glass table top is an excellent idea to decorate your dining and living room space interior. It brings an elegant and classic look in your dining space, also make it easy to clean and durable. When glass used as countertop or table cover it protects your wooden or stone part from unwanted blemishes. It enables you to create a tabletop glass display that's both visually stunning and highly practical. Definitely durable and non-porous.

Anti-corrosion

High Temperature Resistance

Scratch Resistant

100% Waterproof

Easy C**l**ean

Installs Anywhere Indoors

Fast Affordab**l**e Insta**ll**ation

20- Year Durability

Available in 6mm, 8mm, 10mm & 12mm crystal tempered glass. Shapes can be customised.

©2020 SAINT GLAS LIMITED ALL RIGHTS RESERVED

©2020 SAINT GLAS LIMITED ALL RIGHTS RESERVED

©2020 SAINT GLAS LIMITED ALL RIGHTS RESERVED

## SAINT GLASS ART GLASS

MARBLE GLASS

MARBLE GLASS