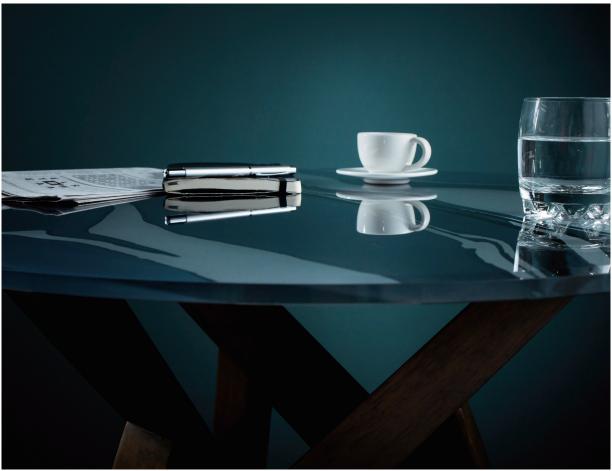

#### Glaseramic Decorative Glass Top

Glaseramic glass top can be placed in everywhere. This is no doubt that decorative glass table top is an excellent idea to decorate your dining and living room space interior. It brings an elegant and classic look in your dining space, also make it easy to clean and durable. When glass used as countertop or table cover it protects your wooden or stone part from unwanted blemishes. It enables you to create a tabletop glass display that's both visually stunning and highly practical. Definitely durable and non-porous.

Anti-corrosion

High Temperature Resistance

Scratch Resistant

100% Waterproof

Easy C**l**ean

Installs Anywhere Indoors

Fast Affordab**l**e Insta**ll**ation

20- Year Durability

Available in 6mm, 8mm, 10mm & 12mm crystal tempered glass. Shapes can be customised.

©2020 SAINT GLAS LIMITED ALL RIGHTS RESERVED

©2020 SAINT GLAS LIMITED ALL RIGHTS RESERVED

©2020 SAINT GLAS LIMITED ALL RIGHTS RESERVED