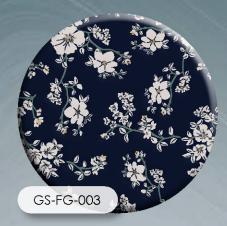

a**ll**ation



20- Year Durability

Available in 6mm, 8mm, 10mm & 12mm crystal tempered glass. Shapes can be customised.



































©2020 SAINT GLAS LIMITED ALL RIGHTS RESERVED





©2020 SAINT GLAS LIMITED ALL RIGHTS RESERVED





©2020 SAINT GLAS LIMITED ALL RIGHTS RESERVED



©2020 SAINT GLAS LIMITED ALL RIGHTS RESERVED







©2020 SAINT GLAS LIMITED ALL RIGHTS RESERVED



©2020 SAINT GLAS LIMITED ALL RIGHTS RESERVED





©2020 SAINT GLAS LIMITED ALL RIGHTS RESERVED





Saintglas glaseramic glass top





ART GLASS



Pattern has a special price, please check with the staff for details.

ART GLASS



Pattern has a special price, please check with the staff for details.

## SAINT GLASS ART GLASS



MARBLE GLASS



MARBLE GLASS



# SAINT GLAS FLORAL GLASS