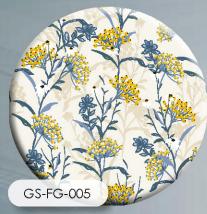

l**ation



20- Year Durability

Available in 6mm, 8mm, 10mm & 12mm crystal tempered glass. Shapes can be customised.



































©2020 SAINT GLAS LIMITED ALL RIGHTS RESERVED





©2020 SAINT GLAS LIMITED ALL RIGHTS RESERVED





©2020 SAINT GLAS LIMITED ALL RIGHTS RESERVED



©2020 SAINT GLAS LIMITED ALL RIGHTS RESERVED







©2020 SAINT GLAS LIMITED ALL RIGHTS RESERVED



©2020 SAINT GLAS LIMITED ALL RIGHTS RESERVED





©2020 SAINT GLAS LIMITED ALL RIGHTS RESERVED





Saintglas glaseramic glass top





ART GLASS



Pattern has a special price, please check with the staff for details.

ART GLASS



Pattern has a special price, please check with the staff for details.

## SAINT GLASS ART GLASS



MARBLE GLASS



MARBLE GLASS



# SAINT GLAS FLORAL GLASS