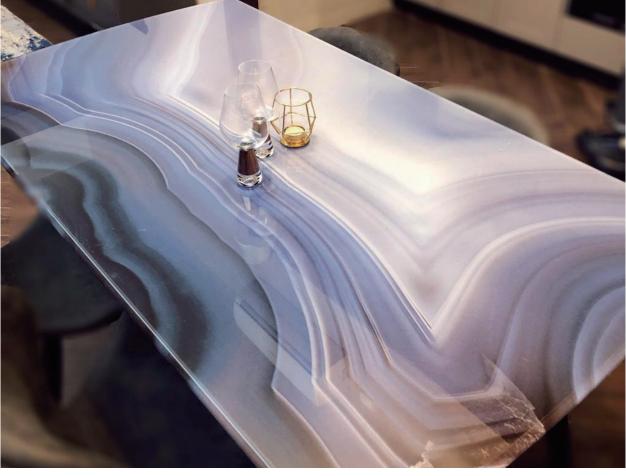

#### Glaseramic Decorative Glass Top

Glaseramic glass top can be placed in everywhere. This is no doubt that decorative glass table top is an excellent idea to decorate your dining and living room space interior. It brings an elegant and classic look in your dining space, also make it easy to clean and durable. When glass used as countertop or table cover it protects your wooden or stone part from unwanted blemishes. It enables you to create a tabletop glass display that's both visually stunning and highly practical. Definitely durable and non-porous.

## SAINT GLASS ART GLASS

MARBLE GLASS

MARBLE GLASS