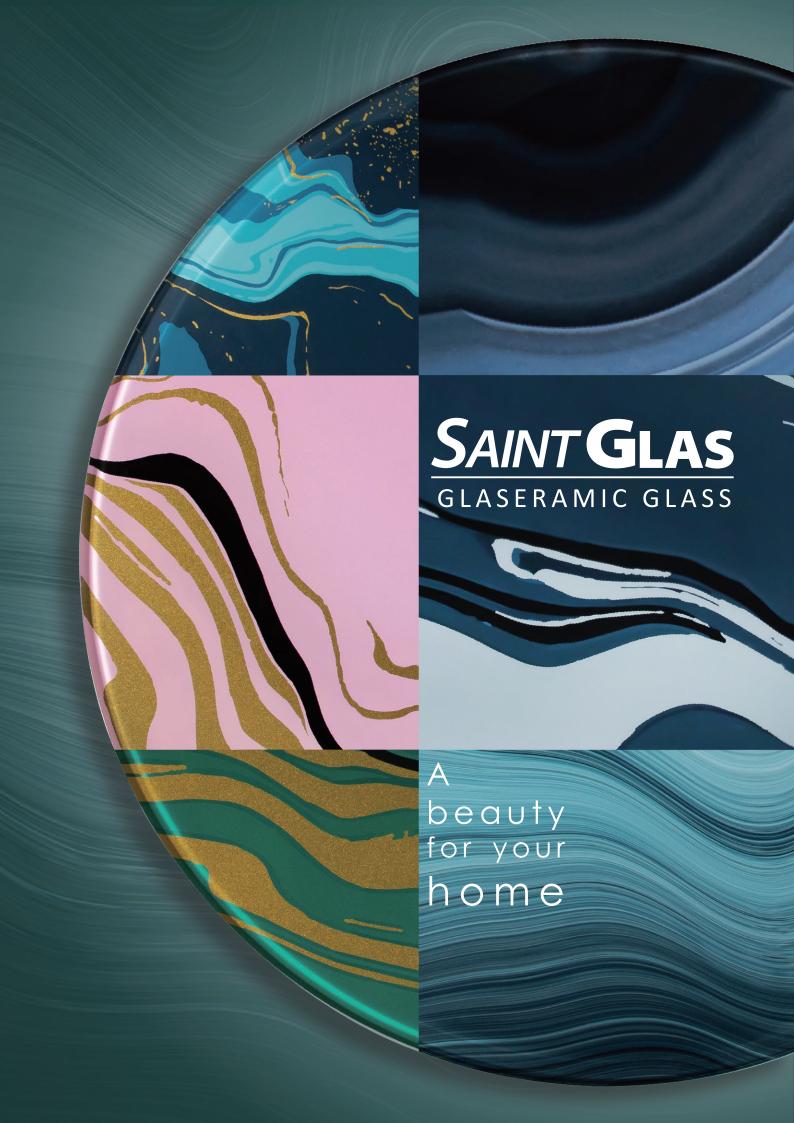

#### Glaseramic Decorative Glass Top

Glaseramic glass top can be placed in everywhere. This is no doubt that decorative glass table top is an excellent idea to decorate your dining and living room space interior. It brings an elegant and classic look in your dining space, also make it easy to clean and durable. When glass used as countertop or table cover it protects your wooden or stone part from unwanted blemishes. It enables you to create a tabletop glass display that's both visually stunning and highly practical. Definitely durable and non-porous.

Anti-corrosion

High Temperature Resistance

Scratch Resistant

100% Waterproof

Easy C**l**ean

Installs Anywhere Indoors

Fast Affordab**l**e Insta**ll**ation

20- Year Durability

Available in 6mm, 8mm, 10mm & 12mm crystal tempered glass. Shapes can be customised.

©2020 SAINT GLAS LIMITED ALL RIGHTS RESERVED

©2020 SAINT GLAS LIMITED ALL RIGHTS RESERVED

©2020 SAINT GLAS LIMITED ALL RIGHTS RESERVED