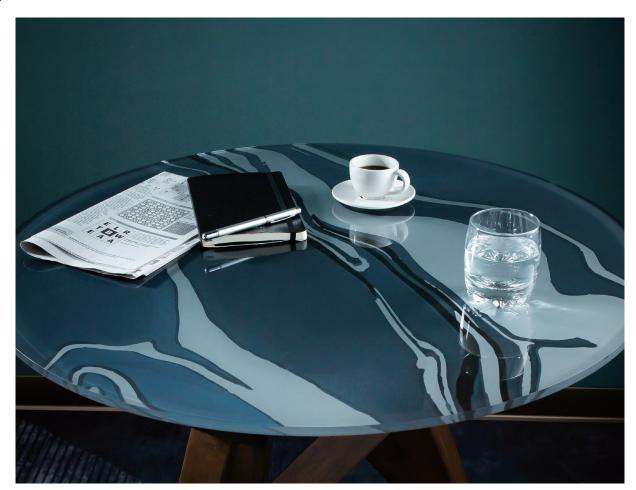

#### Glaseramic Decorative Glass Top

Glaseramic glass top can be placed in everywhere. This is no doubt that decorative glass table top is an excellent idea to decorate your dining and living room space interior. It brings an elegant and classic look in your dining space, also make it easy to clean and durable. When glass used as countertop or table cover it protects your wooden or stone part from unwanted blemishes. It enables you to create a tabletop glass display that's both visually stunning and highly practical. Definitely durable and non-porous.

Anti-corrosion

High Temperature Resistance

Scratch Resistant

100% Waterproof

Easy C**l**ean

Installs Anywhere Indoors

Fast Affordab**l**e Insta**ll**ation

20- Year Durability

Available in 6mm, 8mm, 10mm & 12mm crystal tempered glass. Shapes can be customised.

©2020 SAINT GLAS LIMITED ALL RIGHTS RESERVED

©2020 SAINT GLAS LIMITED ALL RIGHTS RESERVED

©2020 SAINT GLAS LIMITED ALL RIGHTS RESERVED