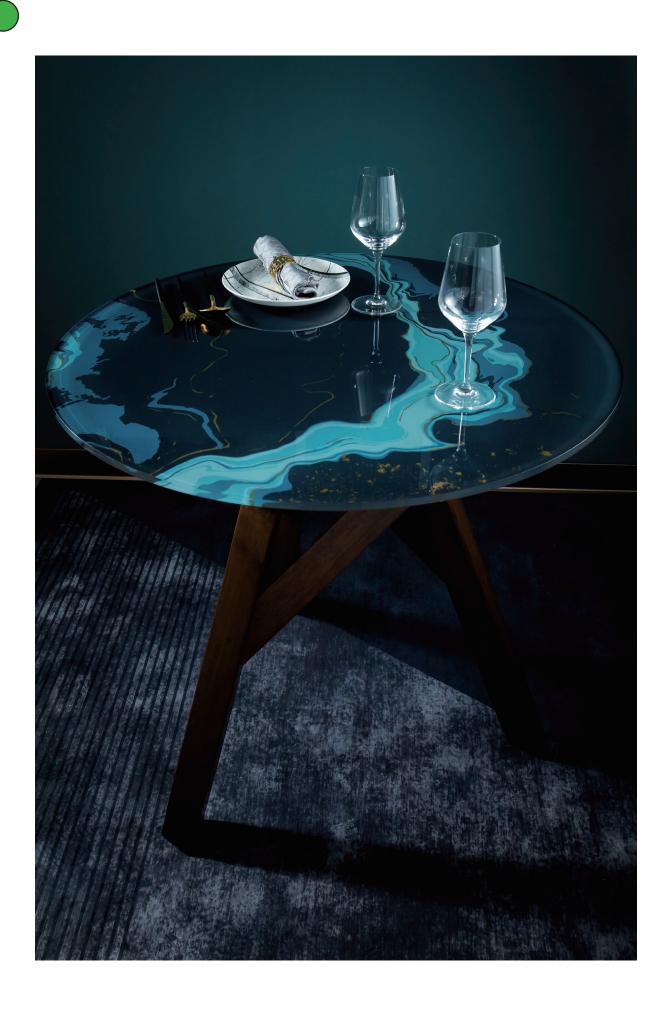

#### Glaseramic Decorative Glass Top

Glaseramic glass top can be placed in everywhere. This is no doubt that decorative glass table top is an excellent idea to decorate your dining and living room space interior. It brings an elegant and classic look in your dining space, also make it easy to clean and durable. When glass used as countertop or table cover it protects your wooden or stone part from unwanted blemishes. It enables you to create a tabletop glass display that's both visually stunning and highly practical. Definitely durable and non-porous.

Anti-corrosion

High Temperature Resistance

Scratch Resistant

100% Waterproof

Easy C**l**ean

Installs Anywhere Indoors

Fast Affordab**l**e Insta**ll**ation

20- Year Durability

Available in 6mm, 8mm, 10mm & 12mm crystal tempered glass. Shapes can be customised.

©2020 SAINT GLAS LIMITED ALL RIGHTS RESERVED

©2020 SAINT GLAS LIMITED ALL RIGHTS RESERVED

©2020 SAINT GLAS LIMITED ALL RIGHTS RESERVED