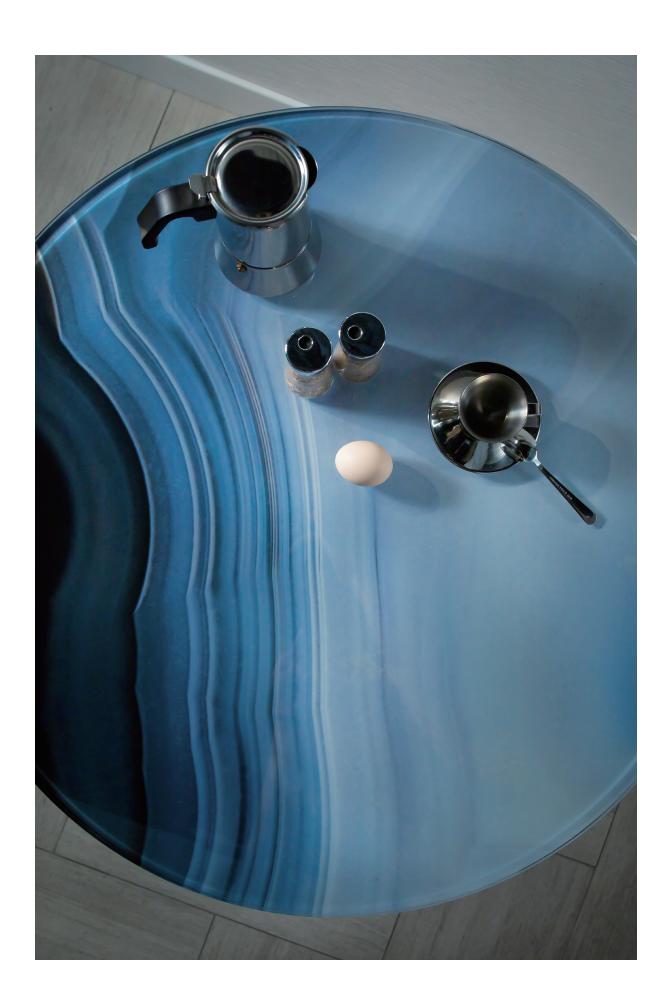

p can be placed in everywhere. This is no doubt that decorative glass table top is an excellent idea to decorate your dining and living room space interior. It brings an elegant and classic look in your dining space, also make it easy to clean and durable. When glass used as countertop or table cover it protects your wooden or stone part from unwanted blemishes. It enables you to create a tabletop glass display that's both visually stunning and highly practical. Definitely durable and non-porous.



Anti-corrosion



High Temperature Resistance



Scratch Resistant



100% Waterproof



Easy C**l**ean



Installs Anywhere Indoors



Fast Affordab**l**e Insta**ll**ation



20- Year Durability

Available in 6mm, 8mm, 10mm & 12mm crystal tempered glass. Shapes can be customised.



































©2020 SAINT GLAS LIMITED ALL RIGHTS RESERVED





©2020 SAINT GLAS LIMITED ALL RIGHTS RESERVED





©2020 SAINT GLAS LIMITED ALL RIGHTS RESERVED



©2020 SAINT GLAS LIMITED ALL RIGHTS RESERVED







©2020 SAINT GLAS LIMITED ALL RIGHTS RESERVED



©2020 SAINT GLAS LIMITED ALL RIGHTS RESERVED





©2020 SAINT GLAS LIMITED ALL RIGHTS RESERVED





Saintglas glaseramic glass top





ART GLASS



Pattern has a special price, please check with the staff for details.

ART GLASS



Pattern has a special price, please check with the staff for details.

## SAINT GLASS ART GLASS



MARBLE GLASS



MARBLE GLASS



# SAINT GLAS FLORAL GLASS