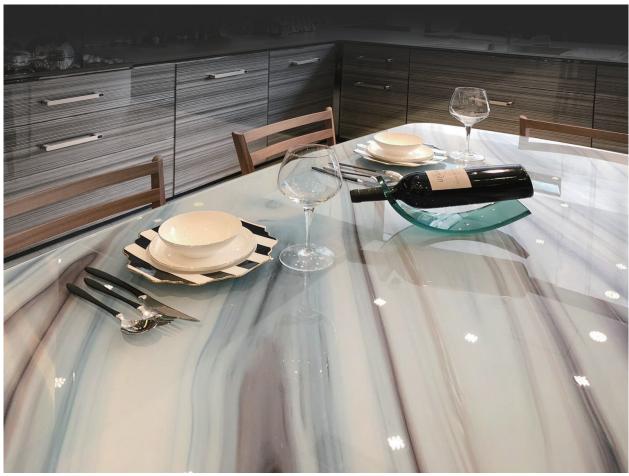

#### Glaseramic Decorative Glass Top

Glaseramic glass top can be placed in everywhere. This is no doubt that decorative glass table top is an excellent idea to decorate your dining and living room space interior. It brings an elegant and classic look in your dining space, also make it easy to clean and durable. When glass used as countertop or table cover it protects your wooden or stone part from unwanted blemishes. It enables you to create a tabletop glass display that's both visually stunning and highly practical. Definitely durable and non-porous.

## SAINT GLASS ART GLASS

MARBLE GLASS

MARBLE GLASS