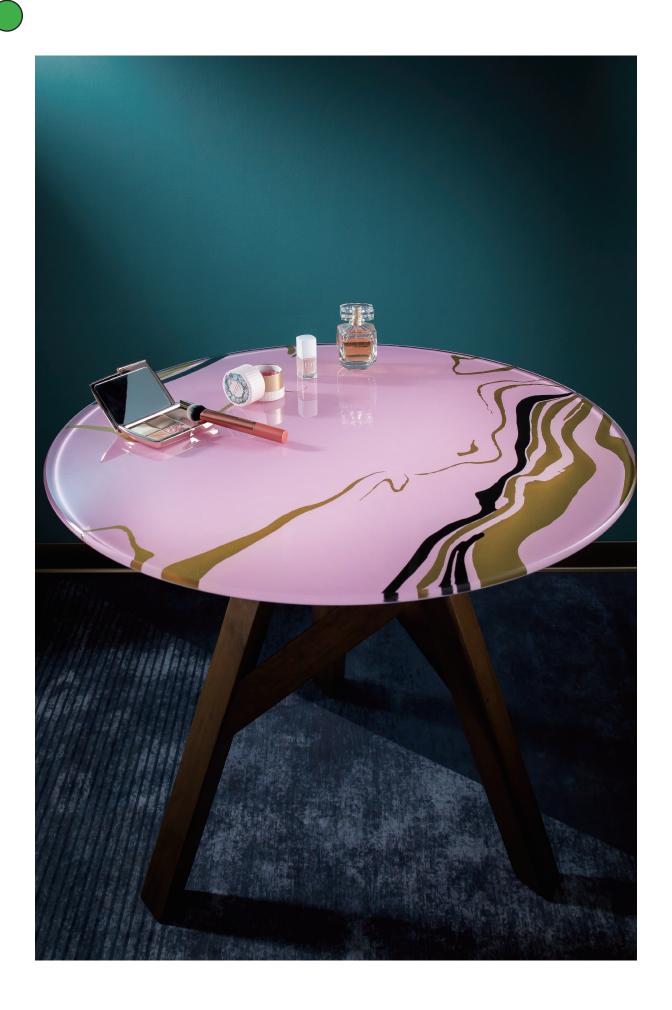

#### Glaseramic Decorative Glass Top

Glaseramic glass top can be placed in everywhere. This is no doubt that decorative glass table top is an excellent idea to decorate your dining and living room space interior. It brings an elegant and classic look in your dining space, also make it easy to clean and durable. When glass used as countertop or table cover it protects your wooden or stone part from unwanted blemishes. It enables you to create a tabletop glass display that's both visually stunning and highly practical. Definitely durable and non-porous.

Anti-corrosion

High Temperature Resistance

Scratch Resistant

100% Waterproof

Easy C**l**ean

Installs Anywhere Indoors

Fast Affordab**l**e Insta**ll**ation

20- Year Durability

Available in 6mm, 8mm, 10mm & 12mm crystal tempered glass. Shapes can be customised.

©2020 SAINT GLAS LIMITED ALL RIGHTS RESERVED

©2020 SAINT GLAS LIMITED ALL RIGHTS RESERVED

©2020 SAINT GLAS LIMITED ALL RIGHTS RESERVED