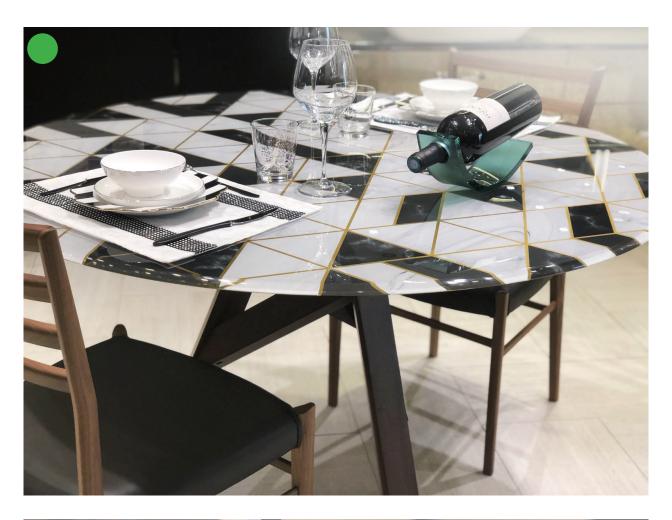

#### Glaseramic Decorative Glass Top

Glaseramic glass top can be placed in everywhere. This is no doubt that decorative glass table top is an excellent idea to decorate your dining and living room space interior. It brings an elegant and classic look in your dining space, also make it easy to clean and durable. When glass used as countertop or table cover it protects your wooden or stone part from unwanted blemishes. It enables you to create a tabletop glass display that's both visually stunning and highly practical. Definitely durable and non-porous.

## SAINT GLASS ART GLASS

MARBLE GLASS

MARBLE GLASS