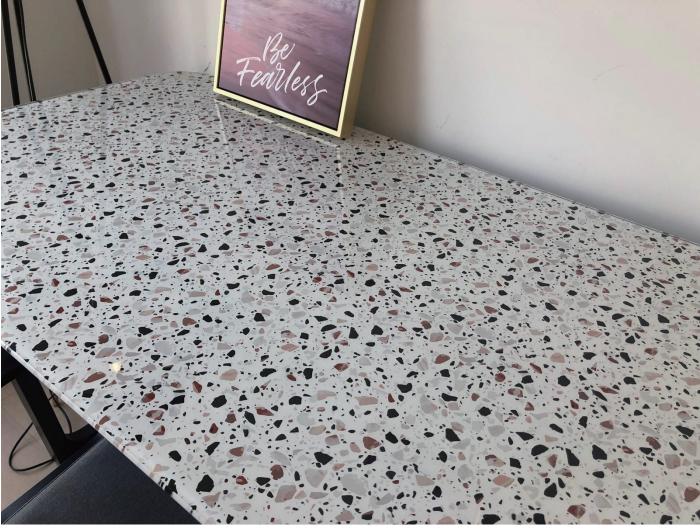

#### Glaseramic Decorative Glass Top

Glaseramic glass top can be placed in everywhere. This is no doubt that decorative glass table top is an excellent idea to decorate your dining and living room space interior. It brings an elegant and classic look in your dining space, also make it easy to clean and durable. When glass used as countertop or table cover it protects your wooden or stone part from unwanted blemishes. It enables you to create a tabletop glass display that's both visually stunning and highly practical. Definitely durable and non-porous.

Anti-corrosion

High Temperature Resistance

Scratch Resistant

100% Waterproof

Easy C**l**ean

Installs Anywhere Indoors

Fast Affordab**l**e Insta**ll**ation

20- Year Durability

Available in 6mm, 8mm, 10mm & 12mm crystal tempered glass. Shapes can be customised.

©2020 SAINT GLAS LIMITED ALL RIGHTS RESERVED

©2020 SAINT GLAS LIMITED ALL RIGHTS RESERVED

©2020 SAINT GLAS LIMITED ALL RIGHTS RESERVED

©2020 SAINT GLAS LIMITED ALL RIGHTS RESERVED

©2020 SAINT GLAS LIMITED ALL RIGHTS RESERVED

©2020 SAINT GLAS LIMITED ALL RIGHTS RESERVED

©2020 SAINT GLAS LIMITED ALL RIGHTS RESERVED

Saintglas glaseramic glass top