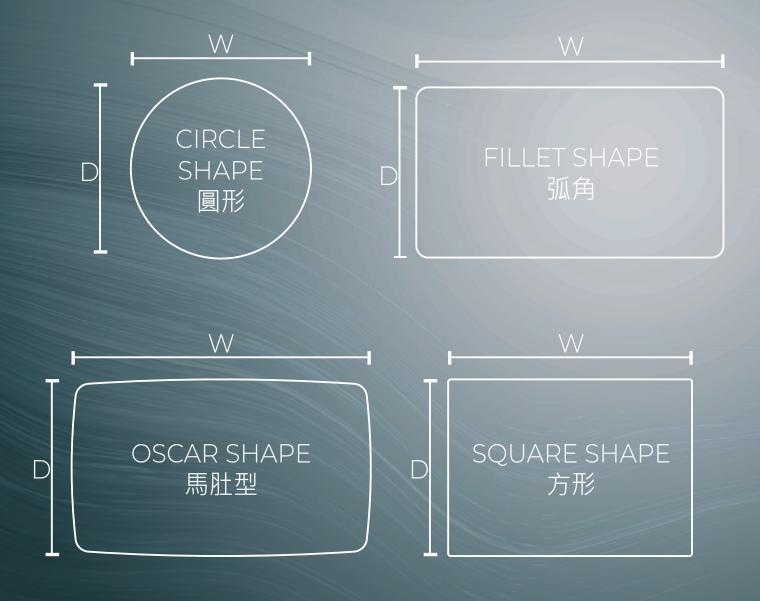

Available in 6mm, 8mm, 10mm & 12mm crystal tempered glass. Shapes can be customised.

©2020 SAINT GLAS LIMITED ALL RIGHTS RESERVED

©2020 SAINT GLAS LIMITED ALL RIGHTS RESERVED

©2020 SAINT GLAS LIMITED ALL RIGHTS RESERVED