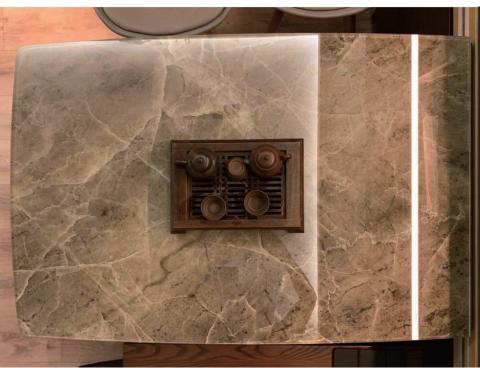

#### Glaseramic Decorative Glass Top

Glaseramic glass top can be placed in everywhere. This is no doubt that decorative glass table top is an excellent idea to decorate your dining and living room space interior. It brings an elegant and classic look in your dining space, also make it easy to clean and durable. When glass used as countertop or table cover it protects your wooden or stone part from unwanted blemishes. It enables you to create a tabletop glass display that's both visually stunning and highly practical. Definitely durable and non-porous.

Anti-corrosion

High Temperature Resistance

Scratch Resistant

100% Waterproof

Easy C**l**ean

Installs Anywhere Indoors

Fast Affordab**l**e Insta**ll**ation

20- Year Durability

Available in 6mm, 8mm, 10mm & 12mm crystal tempered glass. Shapes can be customised.

©2020 SAINT GLAS LIMITED ALL RIGHTS RESERVED

©2020 SAINT GLAS LIMITED ALL RIGHTS RESERVED

©2020 SAINT GLAS LIMITED ALL RIGHTS RESERVED

## SAINT GLASS ART GLASS

MARBLE GLASS

MARBLE GLASS