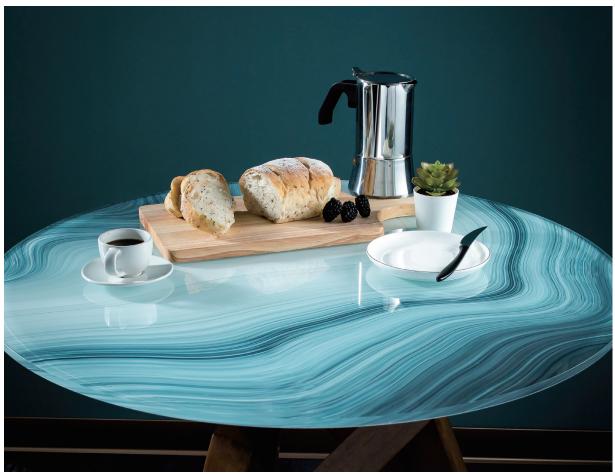

glass top can be placed in everywhere. This is no doubt that decorative glass table top is an excellent idea to decorate your dining and living room space interior. It brings an elegant and classic look in your dining space, also make it easy to clean and durable. When glass used as countertop or table cover it protects your wooden or stone part from unwanted blemishes. It enables you to create a tabletop glass display that's both visually stunning and highly practical. Definitely durable and non-porous.



Anti-corrosion



High Temperature Resistance



Scratch Resistant



100% Waterproof



Easy C**l**ean



Installs Anywhere Indoors



Fast Affordab**l**e Insta**ll**ation



20- Year Durability

Available in 6mm, 8mm, 10mm & 12mm crystal tempered glass. Shapes can be customised.



































©2020 SAINT GLAS LIMITED ALL RIGHTS RESERVED





©2020 SAINT GLAS LIMITED ALL RIGHTS RESERVED





©2020 SAINT GLAS LIMITED ALL RIGHTS RESERVED



©2020 SAINT GLAS LIMITED ALL RIGHTS RESERVED







©2020 SAINT GLAS LIMITED ALL RIGHTS RESERVED



©2020 SAINT GLAS LIMITED ALL RIGHTS RESERVED





©2020 SAINT GLAS LIMITED ALL RIGHTS RESERVED





Saintglas glaseramic glass top





ART GLASS



Pattern has a special price, please check with the staff for details.

ART GLASS



Pattern has a special price, please check with the staff for details.

## SAINT GLASS ART GLASS



MARBLE GLASS



MARBLE GLASS



# SAINT GLAS FLORAL GLASS