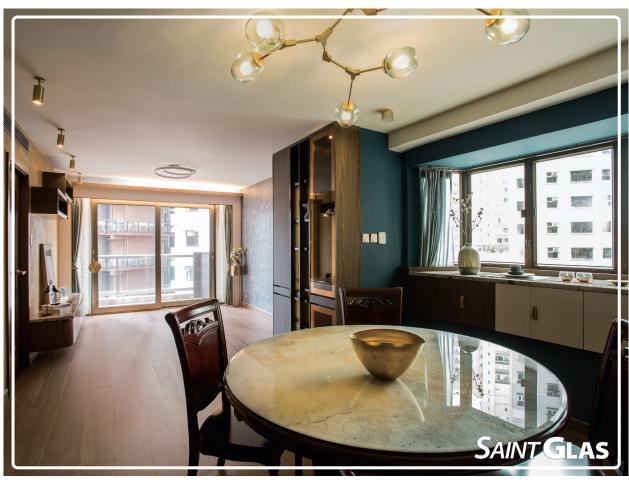

#### Glaseramic Decorative Glass Top

Glaseramic glass top can be placed in everywhere. This is no doubt that decorative glass table top is an excellent idea to decorate your dining and living room space interior. It brings an elegant and classic look in your dining space, also make it easy to clean and durable. When glass used as countertop or table cover it protects your wooden or stone part from unwanted blemishes. It enables you to create a tabletop glass display that's both visually stunning and highly practical. Definitely durable and non-porous.

Available in 6mm, 8mm, 10mm & 12mm crystal tempered glass. Shapes can be customised.

©2020 SAINT GLAS LIMITED ALL RIGHTS RESERVED

©2020 SAINT GLAS LIMITED ALL RIGHTS RESERVED

©2020 SAINT GLAS LIMITED ALL RIGHTS RESERVED

©2020 SAINT GLAS LIMITED ALL RIGHTS RESERVED

©2020 SAINT GLAS LIMITED ALL RIGHTS RESERVED

©2020 SAINT GLAS LIMITED ALL RIGHTS RESERVED

©2020 SAINT GLAS LIMITED ALL RIGHTS RESERVED

Saintglas glaseramic glass top