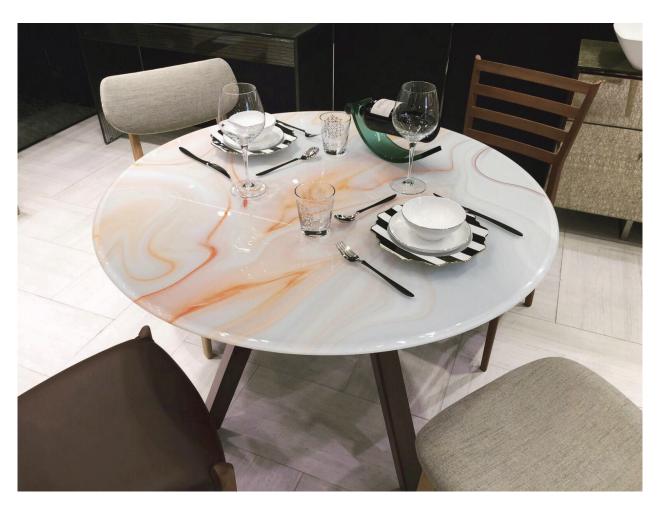

#### Glaseramic Decorative Glass Top

Glaseramic glass top can be placed in everywhere. This is no doubt that decorative glass table top is an excellent idea to decorate your dining and living room space interior. It brings an elegant and classic look in your dining space, also make it easy to clean and durable. When glass used as countertop or table cover it protects your wooden or stone part from unwanted blemishes. It enables you to create a tabletop glass display that's both visually stunning and highly practical. Definitely durable and non-porous.

## SAINT GLASS ART GLASS

MARBLE GLASS

MARBLE GLASS