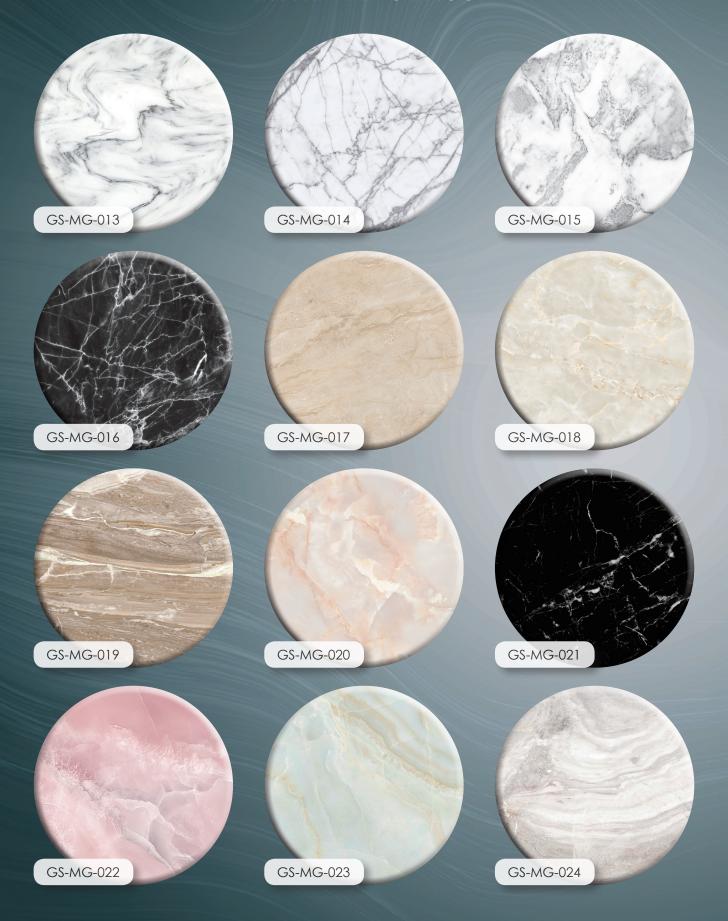

## SAINT GLASS ART GLASS

MARBLE GLASS

MARBLE GLASS

Available in 6mm, 8mm, 10mm & 12mm crystal tempered glass. Shapes can be customised.

©2020 SAINT GLAS LIMITED ALL RIGHTS RESERVED

©2020 SAINT GLAS LIMITED ALL RIGHTS RESERVED

©2020 SAINT GLAS LIMITED ALL RIGHTS RESERVED